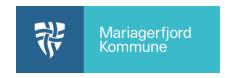

### 12. SMS NOTIFICATION

You can choose to receive an SMS when you refill and use the card. You can activate SMS notication under "SMS

notification" in the menu.

Choose when you want to receive an SMS by activating the buttons. Complete by pressing

Receive an SMS when you refill

Receive an SMS when the card is used

Receive an SMS when the balance is under ex. 50

- SMS notification is activated
- SMS notification is not activated