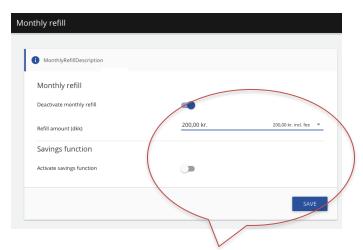

## Monthly refill

Transfer a specific amount of money each month (e.g 200 kr.) and determine a maximal amount on the account.

- 1. Press on "Activate monthly refill" and choose amount.
- 2. Press on "Active savings function" to set a maximal balance on the account.
- 3. Press on "Save" to complete.