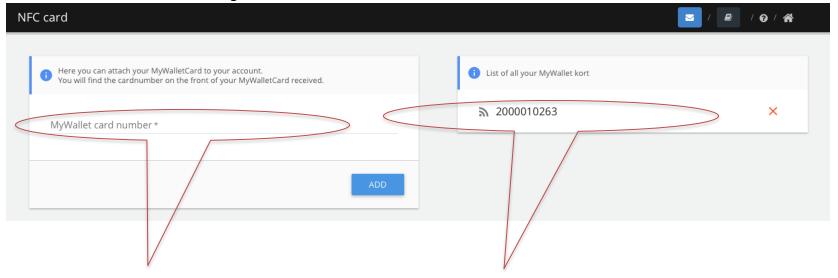

### 8. CHANGE CARD NUMBER

You will keep your balance if you loose your payment card. You just have to change your card number to use your new card. Learn how to block your account on the next page.

**Notice:** You can see the currant price for replacement cards on mfkkortet.dk. The amount will be charged from your account on mfkkortet.dk in connection with the change of card.

- 1. Add the 10 digits on the front page of your new payment card.
- 2. Press "Add" to activate the card.

1. Delete the old card by pressing on the red X and press "Approve".