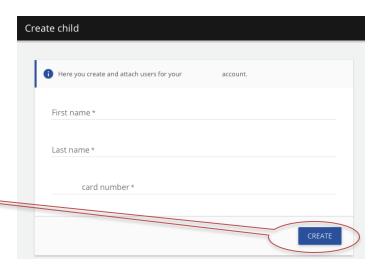

# 2. CREATE USER - ONLY PARENTS/RELATICES/GUARDIANS

If you are a parent, relative or guardian you must create a user for each person who is using a card.

- 1. Press on "Create child".
- 2. Fill in all information. Find cardnumber on the front page of the card.
- 3. Press on "Create".

Repeat the 3 steps if you have to add more users to the same account. Each user must have their own card.

You have to transfer money to the account before you can use the card for payment.

- 1. Press "Add funds" under the users name.
- 2. Press "Use new card".
- 3. Choose amount from the list and press "Next".
- 4. Choose creditcard and press "Next".