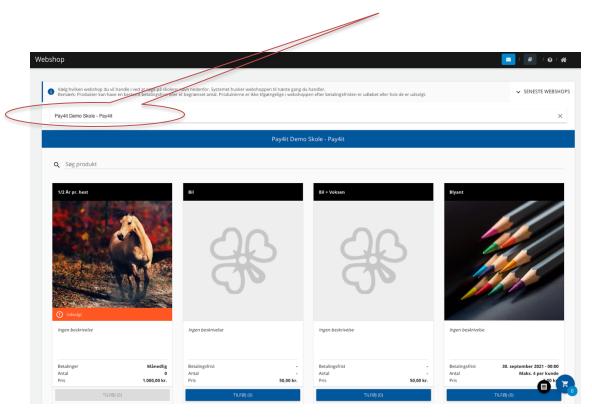

Press "i" to see details on the receipt. You can also see if your payment is failed or completed.

If you are a parent of a child in one of the schools in municipality the school might have a webshop and foodplan you can attach to the account. You can buy tickets and food for your child.

- 1. Go to "Webshop" or "Food plan" under your childs name.
- 2. Search for the webshop/Food plan by typing the name of the school's webshop (e.g. Pay4it Demo). You can now see and order the schools products.