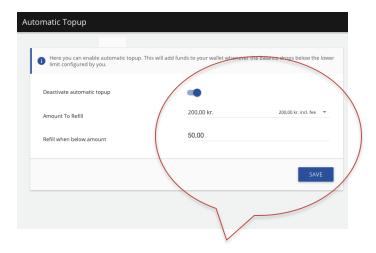

### Automatic refill

Transfer a specific amount (e.g. 200 kr.) when the balance is under a specific amount (e.g. 50 kr.).

- 1. Press on "Activate automatic topup".
- 2. Choose refill amount and minimal balance for automatic refill. E.g. Fill with 200 kr. when the balance is under 50 kr.
- 3. Press on "Save" to complete.