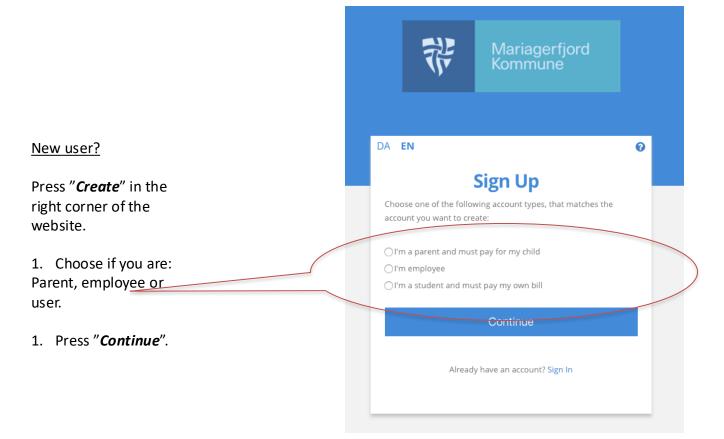

### 1. CREATE AN ACCOUNT

### 1. CREATE AN ACCOUNT

- 1. Fill out the blank spaces.
- 2. Tick off in "I agree with the terms of use".
- 3. Press "Sign up".
- 4. You can now log on to your account.