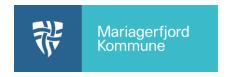

# 7. CHANGE ACCOUNT INFORMATION /PASSWORD

# **Change account information**

- 1. Type your new information.
- 2. Press on "Save" to complete.

# **Change password**

- 1. Type your new password.
- 2. Press on "Save" to complete.