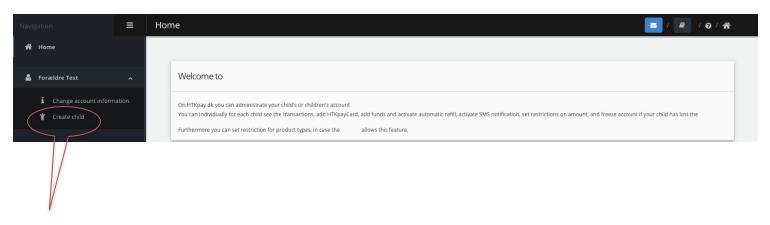

# 2. CREATE USER - ONLY PARENTS/RELATICES/GUARDIANS

If you are a parent, relative or guardian you must create a user for each person who is using a card.

- 1. Press on "Create child".
- 2. Fill in all information. Find cardnumber on the front page of the card.
- 3. Press on "Create".

Repeat the 3 steps if you have to add more users to the same account. Each user must have their own card.

You have to transfer money to the account before you can use the card for payment.

- 1. Press "Add funds" under the users name.
- 2. Press "Use new card".
- 3. Choose amount from the list and press "Next".
- 4. Choose creditcard and press "Next".