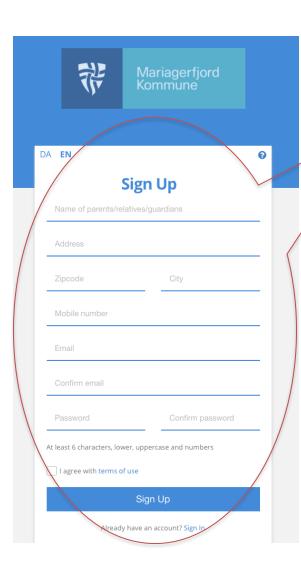

### 1. CREATE AN ACCOUNT

- 1. Fill out the blank spaces.
- 2. Tick off in "I agree with the terms of use".
- 3. Press "Sign up".
- 4. You can now log on to your account.