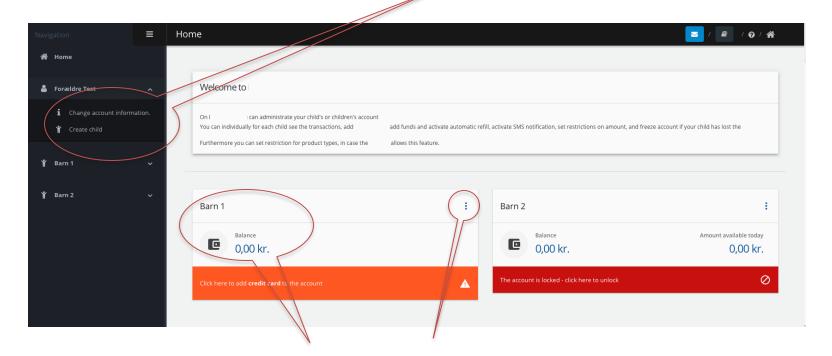

#### 6. OVERVIEW OF YOUR ACCOUNTS

You will see this display when you log on to your account. The log on page will give you a quick overview of your information. Look at the explanations below:

Press on the users name to see all functionalitys on the account.

NOTICE: As a parent you can only your can only changes your information or create children under your own name. Press the childs name to see the additional functions.

You can see the balance and available daily amount for each user on the account. Use the short cuts to go to the different functions.