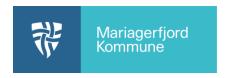

### 11. WITHDRAWAL

You can withdraw the remaining balance to your bank account if you no longer use the account. You can also choose to withdraw a smaller part of your balance.

- 1. Go to "Withdrawal" in the menu.
- 2. Type the amount you want to withdraw (Maximum amount shows the balance).
- 3. Fill in your banking information and complete by pressing "Withdraw".

You wil receive the amount on your bank account within 5 days.