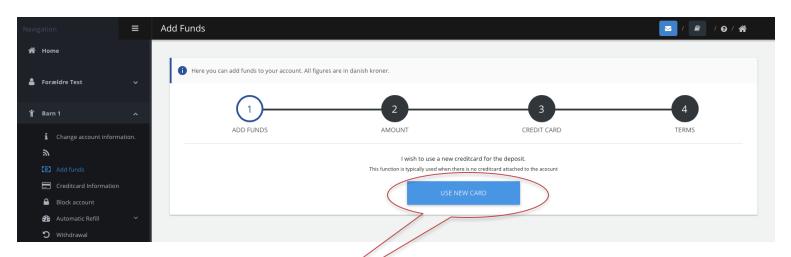

Repeat the 3 steps if you have to add more users to the same account. Each user must have their own card.

You have to transfer money to the account before you can use the card for payment.

- 1. Press "Add funds" under the users name.
- 2. Press "Use new card".
- 3. Choose amount from the list and press "Next".
- 4. Choose creditcard and press "Next".

5. Tick off in "I agree with terms of use" and press "Finish".

The card is ready for use when you have completed the transfer of funds.

Repeat the 5 steps if there are more users on the account.