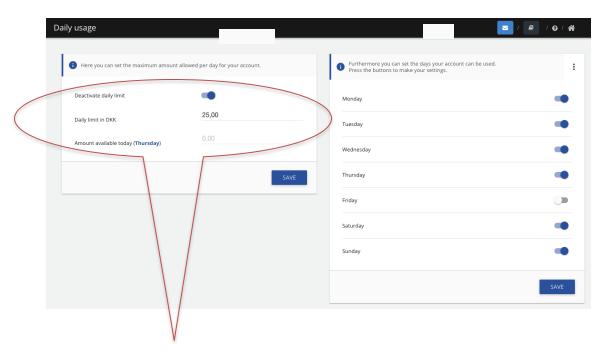

### 13. RESTRICTIONS - DAY

You can add a limit to where and when the card can be used. You can change the settings under "Restrictions" in the menu.

- You can buy (week day)
  - You cannot buy (week day)

- 1. Activate daily limit.
- 2. Set amount for daily limit.
- 3. Complete by pressing "Save"

- Deactivate which week days the card <u>cannot</u> be used. If you do not change anything all week days are allowed.
- 2. Complete by pressing "Save".