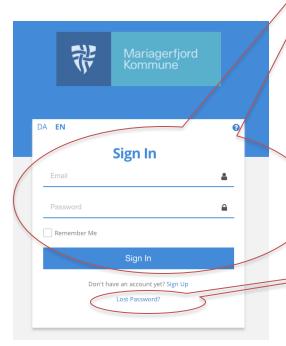

## 5. LOGIN/FORGOT PASSWORD

# Login

- 1. Type your email and password to log on to the website.
- 2. Tick off in "Remember me" if you want to save your email on the website.
- 3. Press on "Login" to log on to your account.

# Forgot your password?

- 1. Press on "Lost password".
- 2 Type your E-mail and press "Send".

You will receive a new password within a few minutes. Look in your the "Spam" inbox if you do not receive the password.